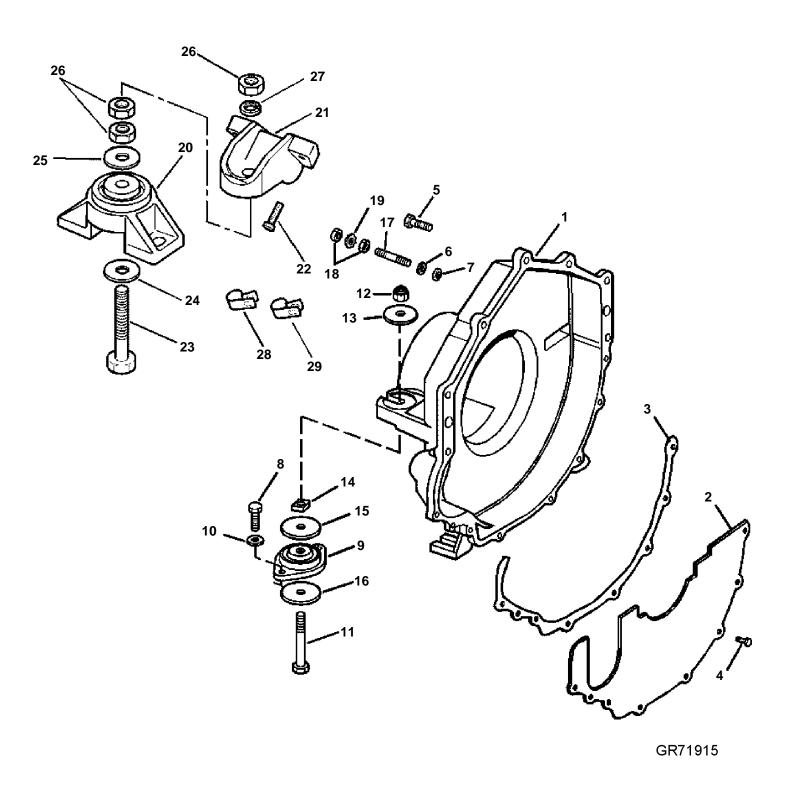

## FLYWHEEL HOUSING AND MOUNTS

| REF      | PART NO.           | QTY    | DESCRIPTION                                                      | NOTES                     |
|----------|--------------------|--------|------------------------------------------------------------------|---------------------------|
| 1        | 3857846            | 1      | 7 3                                                              |                           |
| 2        | 3854604            | 1      | Cover                                                            |                           |
| 3        | 3852834            | 1      | Gasket, Flywheel cover                                           | Part of engine gasket kit |
| 4        | 3852421            | 7      |                                                                  | Down WTC                  |
| 5        | 3853266            | 1      | Screw, Flywheel hsg to engine Screw, Flywheel hsg to engine      | Port; WTC Port; WTR       |
|          | 968233<br>3853326  | 1<br>5 |                                                                  | GL/GS; WTC                |
|          | 946472             |        | Screw, Flywheel hsg to engine                                    | GL/GS; WTC                |
| 6        | 3852002            | 2      |                                                                  | WTC                       |
|          | 3852046            | 2      |                                                                  | WTR                       |
| 7        | 3852058            | 2      |                                                                  | WTC                       |
|          | 944633             | 2      |                                                                  | WTR                       |
| 8        | 959968             | 4      |                                                                  |                           |
| 9        | 3853806            | 2      |                                                                  |                           |
| 10       | 3852155            | 4      |                                                                  |                           |
| 11       | 3850930            | 2      | · ·                                                              |                           |
| 12       | 3850929            | 2      |                                                                  |                           |
| 13       | 3852540            |        | Washer, Rear mount to flywheel hsg                               |                           |
| 14       | 3852539            | 2      |                                                                  |                           |
| 15<br>16 | 3852622<br>3852542 | 2      |                                                                  |                           |
| 17       | 3852488            | 2      |                                                                  | Ground; WTC               |
| 17       | 3857937            | 2      |                                                                  | Ground; WTR               |
| 18       | 3852065            | 4      |                                                                  | WTC                       |
| 10       | 971071             | 4      |                                                                  | WTR                       |
| 19       | 3852070            | 2      |                                                                  | Starboard; WTC            |
|          | 3852046            | 2      |                                                                  | Starboard; WTR            |
| 20       | 3853805            | 2      | Rubber cushion, Engine front                                     | Port & starboard          |
| 21       | 3857844            | 2      |                                                                  |                           |
| 22       | 3853326            |        | Screw, Front mount bracket to engine                             | WTC                       |
|          | 946472             | 6      |                                                                  | WTR                       |
| 23       | 3852566            | 2      |                                                                  | Front                     |
| 24       | 3852428            | 2      |                                                                  | Lower                     |
| 25<br>26 | 3852433            | 2      |                                                                  | Upper                     |
| 27       | 3852021<br>3852090 |        | Nut, Bolt, mount bracket  Lock washer, Bolt, front mount, engine | Front                     |
| 28       | 3852146            | 1      |                                                                  |                           |
| 29       | 3853312            | 1      | Clamp, Hose to mount                                             | Stbd                      |
| 23       | 3033312            | 1      | Clamp, Hose to mount                                             | Sibu                      |
|          |                    |        |                                                                  |                           |
|          |                    |        |                                                                  |                           |
|          |                    |        |                                                                  |                           |
|          |                    |        |                                                                  |                           |
|          |                    |        |                                                                  |                           |
|          |                    |        |                                                                  |                           |
|          |                    |        |                                                                  |                           |
|          |                    |        |                                                                  |                           |
|          |                    |        |                                                                  |                           |
|          |                    |        |                                                                  |                           |
|          |                    |        |                                                                  |                           |
|          |                    |        |                                                                  |                           |
|          |                    |        |                                                                  |                           |
|          |                    |        |                                                                  |                           |
|          |                    |        |                                                                  |                           |
|          |                    |        |                                                                  |                           |
|          |                    |        |                                                                  |                           |
|          |                    |        |                                                                  |                           |
|          |                    |        |                                                                  |                           |
|          |                    |        |                                                                  |                           |
|          |                    |        |                                                                  |                           |
|          |                    |        |                                                                  |                           |
|          |                    |        |                                                                  |                           |
|          |                    |        |                                                                  |                           |